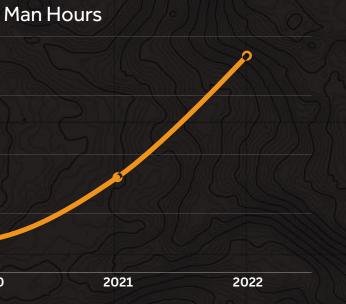

#### Man Hours (Growth YoY)

| 2019-2020 | -34.78%   |
|-----------|-----------|
| 2020-2021 | 0 189.81% |
| 2021-2022 | 193.55%   |
| All-Time  | 336.64%   |